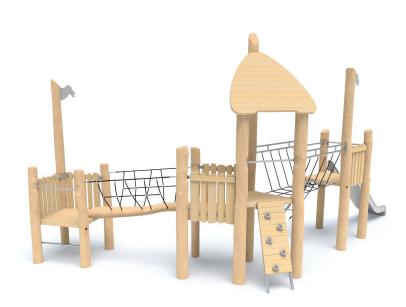

| ca.180 cm        |
| Amount of users                                                                                                                  | 20 persons       |
| Product complies with EN 1176-1:2017-12                                                                                          | YES              |
| Availability of spare parts                                                                                                      | YES              |
| Age range                                                                                                                        | 3-12             |
| According to EN 1176-1:2017-12 norm, the product requires applying a safety surface according to the product's free fall height. |                  |



Visualisation is for reference only, actual appearance may vary.





8175



## MATERIALS: