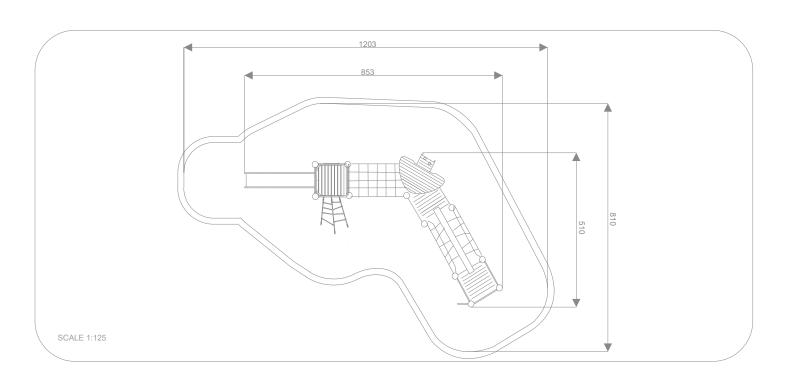

## INFORMATION ABOUT THE PRODUCT

| INFORMATION ABOUT THE PRODUCT                                                                                                    |                  |
|----------------------------------------------------------------------------------------------------------------------------------|------------------|
| Dimensions                                                                                                                       | ca.853 x 510 cm  |
| Safety zone                                                                                                                      | ca.1203 x 810 cm |
| Overall height                                                                                                                   | ca.450 cm        |
| Free fall height                                                                                                                 | ca.180 cm        |
| Amount of users                                                                                                                  | 20 persons       |
| Product complies with EN 1176-1:2017-12                                                                                          | YES              |
| Availability of spare parts                                                                                                      | YES              |
| Age range                                                                                                                        | 3-12             |
| According to EN 1176-1:2017-12 norm, the product requires applying a safety surface according to the product's free fall height. |                  |