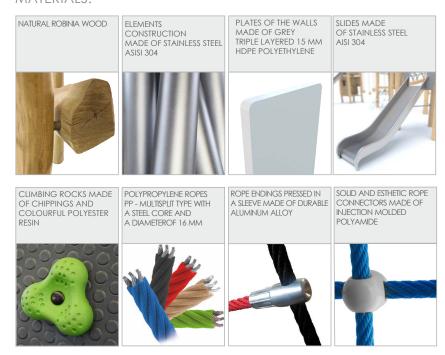

| 20 persons       |
| Product complies with EN 1176-1:2017-12                                                                                          | YES              |
| Availability of spare parts                                                                                                      | YES              |
| Age range                                                                                                                        | 3-12             |
| According to EN 1176-1:2017-12 norm, the product requires applying a safety surface according to the product's free fall height. |                  |



Visualisation is for reference only, actual appearance may vary.





8175



## MATERIALS: