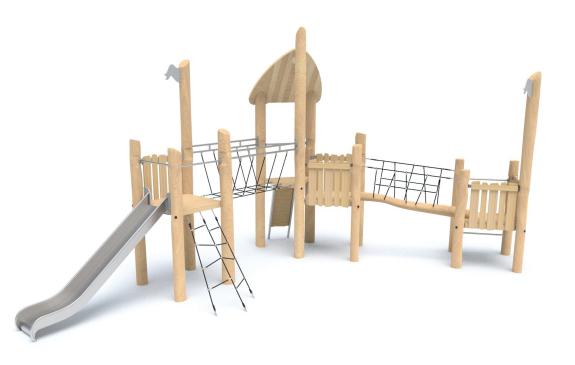

8175

## **ROBINIA PLAY**











## INFORMATION ABOUT THE PRODUCT

| INFORMATION ABOUT THE PRODUCT                                                                                                    |                  |
|----------------------------------------------------------------------------------------------------------------------------------|------------------|
| Dimensions                                                                                                                       | ca.853 x 510 cm  |
| Safety zone                                                                                                                      | ca.1203 x 810 cm |
| Overall height                                                                                                                   | ca.450 cm        |
| Fr